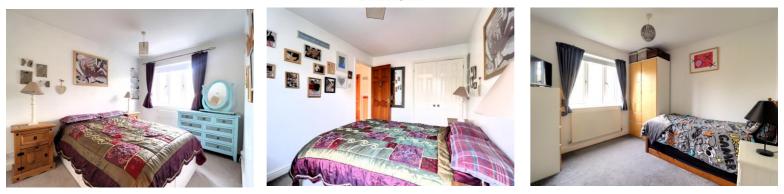

**Bedroom Four** 12' 1" x 7' 11" (3.69m x 2.41m) Radiator and double glazed window to the front.

#### **First Floor Landing**

Loft access, doors off to all bedrooms and double glazed window at landing mid level.

**Bedroom One** 12' 2" x 8' 10" (3.71m x 2.7m) Built in wardrobe, radiator and double glazed window to the rear.

**Bedroom Two** 10' 9'' x 9' 8'' (3.28m x 2.94m) Double glazed window to the rear and radiator.

**Bedroom Three** 7' 2'' x 9' 8'' (2.19m x 2.94m) Fitted with wardrobes plus cupboards above bedspace and dressing table. Radiator and double glazed window to the front.