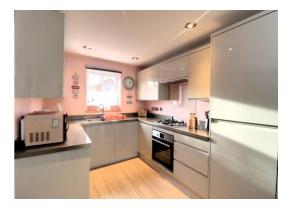

#### Dining Kitchen 18' 10" x 8' 9" (5.75m x 2.67m)

Fitted with a stylish high gloss fronted contemporary base and wall units with work surfaces to three sides with matching splash back upstands and incorporating a stainless steel sink unit, drainer and mixer tap. Integral appliances include a four ring gas hob with glass splashback and electric oven below. Integrated dish washer, washing machine tall fridge and separate freezer. Radiator, double glazed window to the front and half glass door with glass side panels onto the conservatory.