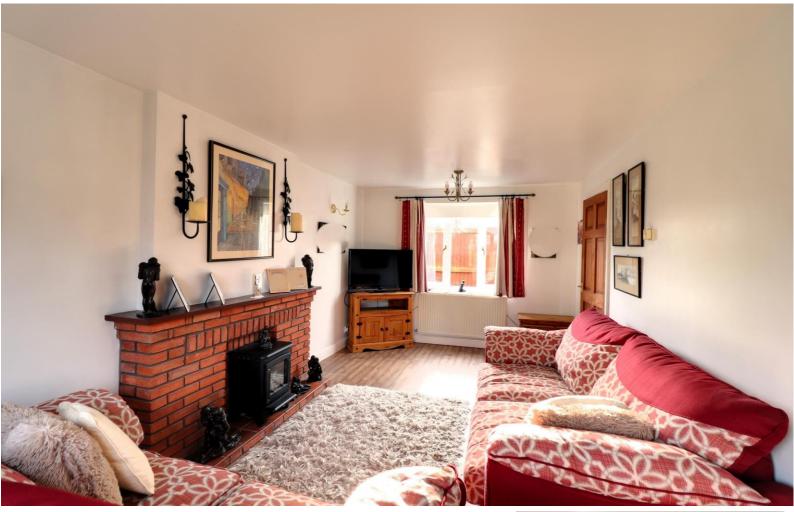

#### **Lounge** 18' 3" x 9' 7" (5.55m x 2.93m)

A spacious long through lounge with brick fire place and tiled hearth and coal effect gas fire. Two radiators and double glazed windows to the front and rear.