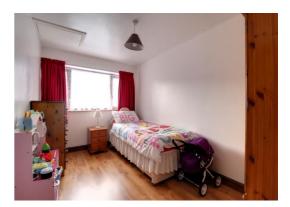

**Bedroom Four** 12' 1" x 7' 11" (3.69m x 2.41m) Radiator and double glazed window to the front.

#### **First Floor Landing**

Loft access, doors off to all bedrooms and double glazed window at landing mid level.

**Bedroom One** 12' 2" x 8' 10" (3.71m x 2.7m) Built in wardrobe, radiator and double glazed window to the rear.

**Bedroom Two** 10' 9'' x 9' 8'' (3.28m x 2.94m) Double glazed window to the rear and radiator.

**Bedroom Three** 7' 2'' x 9' 8'' (2.19m x 2.94m) Fitted with wardrobes plus cupboards above bedspace and dressing table. Radiator and double glazed window to the front.