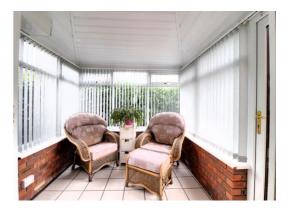

#### **Conservatory** 9' 7" x 8' 2" (2.93m x 2.48m)

Double glazed windows to three sides set on low brick walls and double glazed door to the garden. Further door to the inner hallway.

Inner Hallway Having door off to the ground floor bedroom.