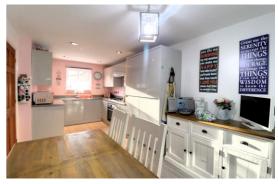

#### Dining Kitchen 18' 10" x 8' 9" (5.75m x 2.67m)

Fitted with a stylish high gloss fronted contemporary base and wall units with work surfaces to three sides with matching splash back upstands and incorporating a stainless steel sink unit, drainer and mixer tap. Integral appliances include a four ring gas hob with glass splashback and electric oven below. Integrated dish washer, washing machine tall fridge and separate freezer. Radiator, double glazed window to the front and half glass door with glass side panels onto the conservatory.