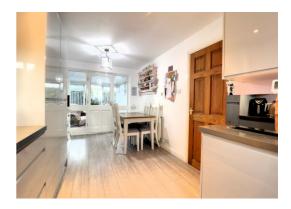

#### **Entrance Hallway**

Approached through a contemporary double glazed front entrance door with under stair store cupboard below the return staircase to the first floor. Radiator and doors off to the lounge, dining kitchen and guest WC.

#### Dining Kitchen 18' 10" x 8' 9" (5.75m x 2.67m)

Fitted with a stylish high gloss fronted contemporary base and wall units with work surfaces to three sides with matching splash back upstands and incorporating a stainless steel sink unit, drainer and mixer tap. Integral appliances include a four ring gas hob with glass splashback and electric oven below. Integrated dish washer, washing machine tall fridge and separate freezer. Radiator, double glazed window to the front and half glass door with glass side panels onto the conservatory.