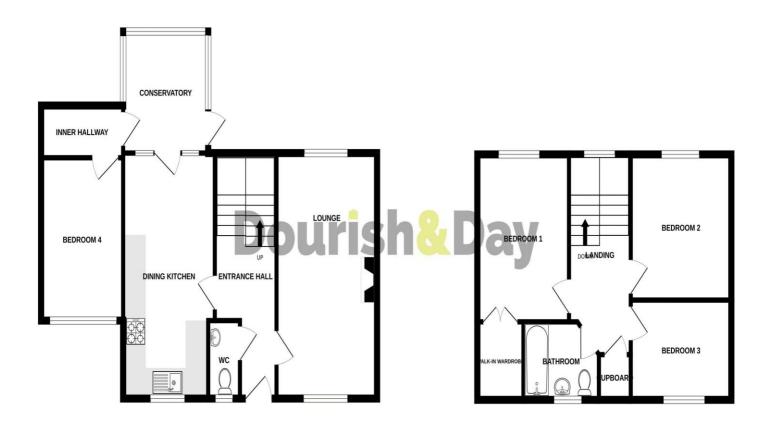

You can reach us 9am to 9pm, 7 days a week

28/29 High Street, Market Drayton, Shropshire, TF9 1QF

hellomarketdrayton@dourishandday.co.uk

**GROUND FLOOR** 

**1ST FLOOR** 

Whilst every attempt has been made to ensure the accuracy of the floorplan contained here, measurements of doors, windows, rooms and any other items are approximate and no responsibility is taken for any error, omission or mis-statement. This plan is for illustrative purposes only and should be used as such by any prospective purchaser. The services, systems and appliances shown have not been tested and no guarantee as to their operability or efficiency can be given. Made with Metropix ©2024

#### **Entrance Hallway**

Approached through a contemporary double glazed front entrance door with under stair store cupboard below the return staircase to the first floor. Radiator and doors off to the lounge, dining kitchen and guest WC.

#### **Guest WC**

Fitted with a white suite comprising wall mounted wash basin and low level WC. Radiator and double glazed window to the front.

#### **Lounge** 18' 3" x 9' 7" (5.55m x 2.93m)

A spacious long through lounge with brick fire place and tiled hearth and coal effect gas fire. Two radiators and double glazed windows to the front and rear.

#### Dining Kitchen 18' 10" x 8' 9" (5.75m x 2.67m)

Fitted with a stylish high gloss fronted contemporary base and wall units with work surfaces to three sides with matching splash back upstands and incorporating a stainless steel sink unit, drainer and mixer tap. Integral appliances include a four ring gas hob with glass splashback and electric oven below. Integrated dish washer, washing machine tall fridge and separate freezer. Radiator, double glazed window to the front and half glass door with glass side panels onto the conservatory.

#### **Conservatory** 9' 7" x 8' 2" (2.93m x 2.48m)

Double glazed windows to three sides set on low brick walls and double glazed door to the garden. Further door to the inner hallway.

Inner Hallway Having door off to the ground floor bedroom.

**Bedroom Four** 12' 1" x 7' 11" (3.69m x 2.41m) Radiator and double glazed window to the front.

#### **First Floor Landing**

Loft access, doors off to all bedrooms and double glazed window at landing mid level.

**Bedroom One** 12' 2" x 8' 10" (3.71m x 2.7m) Built in wardrobe, radiator and double glazed window to the rear.

**Bedroom Two** 10' 9'' x 9' 8'' (3.28m x 2.94m) Double glazed window to the rear and radiator.

**Bedroom Three** 7' 2'' x 9' 8'' (2.19m x 2.94m) Fitted with wardrobes plus cupboards above bedspace and dressing table. Radiator and double glazed window to the front.

#### Family Bathroom 5' 8" x 7' 2" (1.73m x 2.19m)

Fitted with a panel bath with electric shower over, pedestal wash basin and low level WC. Part tiling to the walls, radiator and double glazed window to the front.